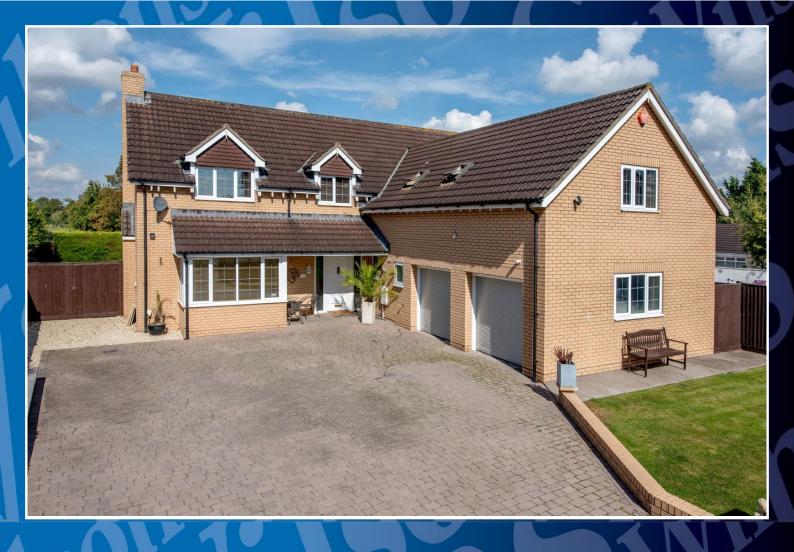

## Falcons Nest, Henlade, Taunton, Somerset, TA3 5DH

£700,000

An exceptional modern, quality detached family house with 5 bedrooms, 3 bathrooms, 3 reception rooms, conservatory, kitchen breakfast room with utility room and a double garage. No Chain.

## **Features**

- An exceptional modern detached family house.
- Conveniently located with close links to the M5 motorway and A303.
- Beautifully presented with many quality upgrades and extras.
- Impressive entrance hallway. Cloakroom/WC.
- 3 reception rooms and a generous conservatory.
- Wonderful kitchen/breakfast room with utility room.
- 5 double bedrooms with 2 ensuite.
   Family bathroom.
- Double glazing and oil fired central heating.
- Double integral garage and gated driveway.
- Lovely garden and backing onto open farmland. No chain.