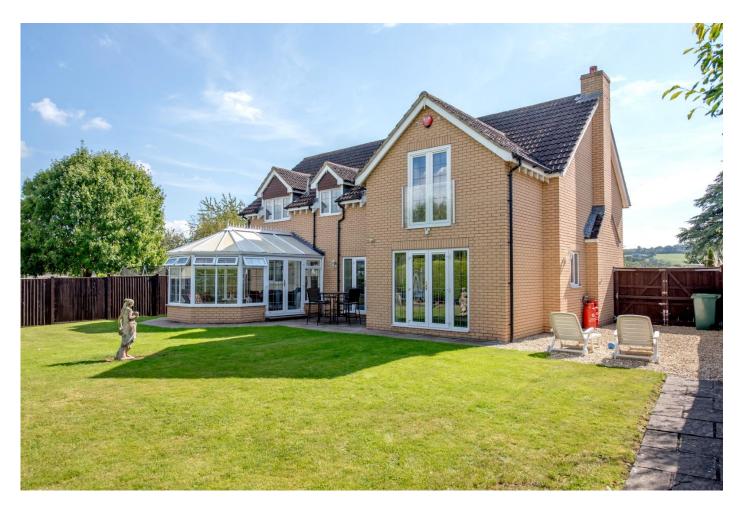

## Falcons Nest, Henlade, Taunton, Somerset, TA3 5DH

£700,000

An exceptional modern, quality detached family house with 5 bedrooms, 3 bathrooms, 3 reception rooms, conservatory, kitchen breakfast room with utility room and a double garage. No Chain.

## **Features**

- An exceptional modern detached family house.
- Conveniently located with close links to the M5 motorway and A303.
- Beautifully presented with many quality upgrades and extras.
- Impressive entrance hallway. Cloakroom/WC.
- 3 reception rooms and a generous conservatory.
- Wonderful kitchen/breakfast room with utility room.
- 5 double bedrooms with 2 ensuite.
   Family bathroom.
- Double glazing and oil fired central heating.
- Double integral garage and gated driveway.
- Lovely garden and backing onto open farmland. No chain.